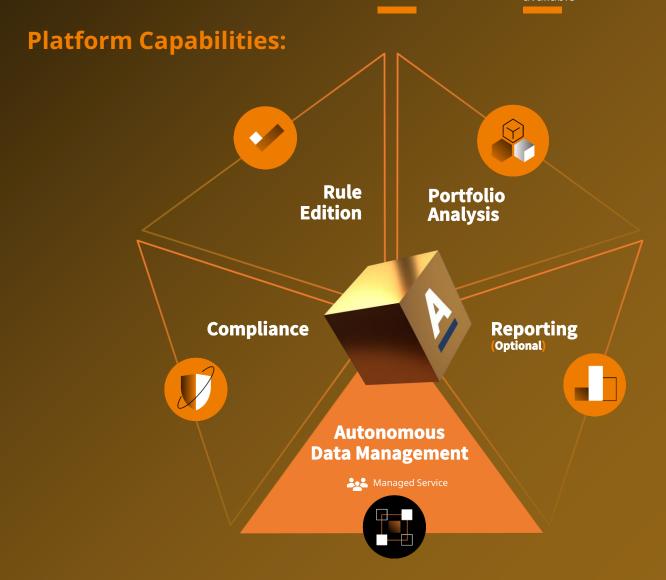

# ALTO Asset Servicing Platform

The ALTO Asset Servicing platform provides full coverage over **Investment Compliance Oversight, Portfolio Analysis** and **Reporting,** enabling your business to deal with the market complexity

### **ALTO Asset Servicing can be enhanced with additional capabilities** through optional modules

ENHANCED CAPABILITIES

Reporting

Sustainability

**Regulatory Watch** 

- Providing direct reporting integration for your ALTO data as well as our multi-formatting, scheduling and audit management capabilities
- Inputting select ESG data, our methodologies and visualization tools to your Asset Servicing tasks such as visualising the breakdown of sustainable portfolios
- Integration with partners to respond to new regulations daily with corresponding workflows to update rules